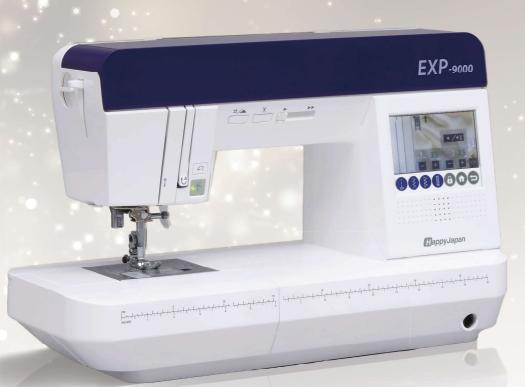

## **EXP-9000**

## Comfortable sewing and easy use with innovative features. Happiest sewing life with EXP-9000.