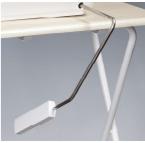

※ ※ ※ ※ ※ ※ ※ ※ ※ ※ ※ ※ ※ ※ ※ ※ ※ ※ ※ ※ ※ ※ ※ ※ ※ ※ ※ ※ ※ ※ ※ ※ ※ ※ ※ ※ ※ ※ ※ ※ ※ ※ ※ ※ ※ ※ ※ ※ ※ ※ ※ ※ ※ ※ ※ ※ 》 》 》 》 》 》 》 》 》 》 》 》 》 》 》 》 》 》 》 》 》 》 》 》 》 》 》 | ♦ ( ) = = = = = = = = = = = = = = = = = =                     |
|  | $\square$ x2 $\square$ $\square$ x2 x2 $\square$      |                                                                                                                                                                                                                       |                                                               |

#### Foot pressure adjustment



#### Easy bobbin winding



To set up the bobbin for winding, simply insert the bobbin to the shaft, wind the thread. The motor automatically stops when winding finish.

#### **Knee lifter**



Raise / lower the presser foot.

## Silent design

Comfortable sewing without noise.

Computerized automatic thread tension



Adjust appropriate thread tension according to the pattern.

#### Automatic thread cutter



Upper and bobbin thread are cut short automatically.

#### Easy bobbin threading



Just insert bobbin and follow the guide, it allows you to start sewing without pulling up bobbin thread.

#### Lock button



Safety function which locks the machine, replacing needle/foot safely and easily.

#### Elongator



It allows to stretch length without changing the sewing density. (It depends on embroidery designs)

#### Mirror image



The pattern can be inverted. (It depends on embroidery designs)