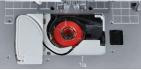

#### Easy bobbin winding

To set up the bobbin for winding, simply insert the bobbin to the shaft, wind the thread. The motor automatically stops when winding finish.

#### Easy bobbin threading

Just insert bobbin and follow the guide, it allows you to start sewing without pulling up bobbin thread.