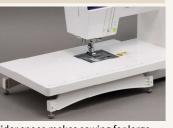

## Standard

Wide extension table

Wider space makes sewing for large works easily such as curtains and quilts.