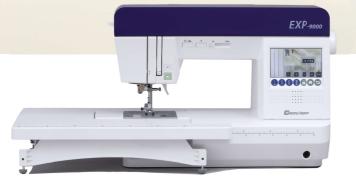

## **EXP-9000**

• Size (Main body)

W475mm x D186mm x H300mm

• Weight (Main body)

8.9kg



## Standard

Wide extension table





Wider space makes sewing for large works easily such as curtains and quilts.

## Other features

Easy start and stop operation with your foot.



the dust.



| Full automatic buttonhole     | Just set the button on the buttonhole foot, the buttonhole is completed automatically.                            |  |  |
|-------------------------------|-------------------------------------------------------------------------------------------------------------------|--|--|
| Notification lamp             | Ready when the red light turns green, you can start sewing pressing the button.                                   |  |  |
| Lock presser foot             | Keep presser foot horizontally with a simple button operation, easy to sew even thick material.