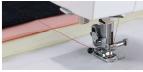

## ZIGZAG FOOT (standard foot)

Eliminate skipping stitches.

Newly Improved zigzag foot feeds the fabrics firmly. Wide movement of zigzag foot allows to sew thick fabrics without skipping stitch.