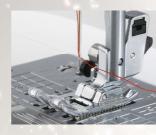

## ZIGZAG FOOT (standard foot)

Eliminate skipping stitches.

Newly Improved zigzag foot feeds the fabrics firmly. Wide movement of zigzag foot allows to sew thick fabrics without skipping stitch.

## Reducing puckering of thin fabric.

7 piece feed dog reduces slipping and puckering.

|  |                                                       | 5/                                                                                                                                                                                                                    |                                                               |
|--|-------------------------------------------------------|-----------------------------------------------------------------------------------------------------------------------------------------------------------------------------------------------------------------------|---------------------------------------------------------------|
|  |                                                       | 55 56 57 58 59 60 1 2 3 4 5 1 16 17 18 19 20 1 31 32 33 34 35                                                                                                                                                         | 46 47 48 49 50 I 61 62 63 64 65 I 76 77 78 79 80 I 91 92 93 9 |
|  |                                                       | 55 56 57 58 59 60 1 2 3 4 5 16 17 18 19 20 31 32 33 34 35<br>言言 講 業 罪 药 ゐ 〇 * 끼 뫼 図 � � � ⊗ ぬ ∞ み み の \                                                                                                               |                                                               |
|  |                                                       | ▋▋▋▋ĔĔĔĔĔ                                                                                                                                                                                                             | **************************************                        |
|  |                                                       |                                                                                                                                                                                                                       |                                                               |
|  | 7 8 9 10 11 12 25 26 27 28 29 30 43 44 45 46 47 48 61 |                                                                                                                                                                                                                       | 51 52 53 54 55 66 67 68 69 70 81 82 83 84 85 96 97 98 9       |
|  | ∎∎┇┇╏╡╡╡                                              |                                                                                                                                                                                                                       |                                                               |
|  |                                                       |                                                                                                                                                                                                                       |                                                               |
|  | 13 14 15 16 17 18 31 32 33 34 35 36 49 50 51 52 53 54 | 11 12 13 14 15 26 27 28 29 30 41 42 43 44 45                                                                                                                                                                          | 56 57 58 59 60 71 72 73 74 75 86 87 88 89 90 101 102 103 1    |
|  |                                                       | ※ ※ ※ ※ ※ ※ ※ ※ ※ ※ ※ ※ ※ ※ ※ ※ ※ ※ ※ ※ ※ ※ ※ ※ ※ ※ ※ ※ ※ ※ ※ ※ ※ ※ ※ ※ ※ ※ ※ ※ ※ ※ ※ ※ ※ ※ ※ ※ ※ ※ ※ ※ ※ ※ ※ ※ ※ ※ ※ ※ ※ ※ ※ ※ ※ ※ ※ ※ ※ ※ ※ ※ ※ ※ ※ ※ ※ ※ ※ ※ 》 》 》 》 》 》 》 》 》 》 》 》 》 》 》 》 》 》 》 》 》 》 》 》 》 》 》 | ♦ ( ) = = = = = = = = = = = = = = = = = =                     |
|  | $\square$ x2 $\square$ $\square$ x2 x2 $\square$      |                                                                                                                                                                                                                       |                                                               |