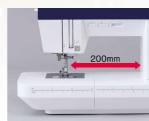

Easy replacing the zigzag needle plate to straight needle plate.

LCD color touch screen Simple and visible LCD color

screen, easy and excellent operability by touch screen.

Wide sewing space Sewing space is 200mm.

Wide sewing space is 200mm. Wide sewing space makes it easy to handle large fabrics.