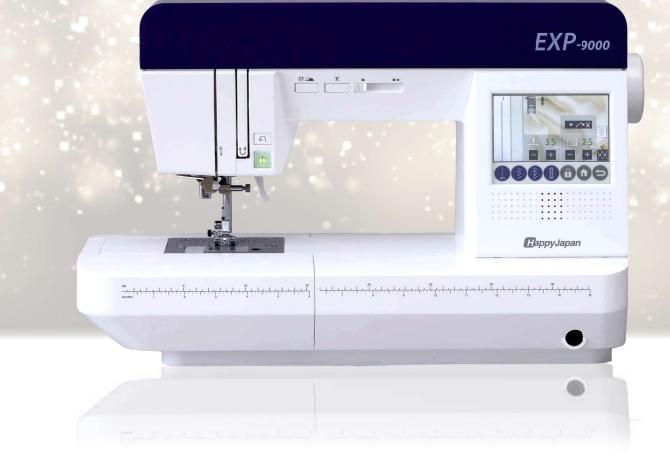

## **EXP-9000**

## Comfortable sewing and easy use with innovative features. Happiest sewing life with EXP-9000.

## **Key features**

Happy one step needle threader

Thread up to the guide and lower the lever, get the thread through the eye of the needle. An excellent feature operated with one hand action. (\* For household sewing machine needles 11 to 16)

Easy replacing the zigzag needle plate to straight needle plate.

LCD color touch screen Simple and visible LCD color

screen, easy and excellent operability by touch screen.

Wide sewing space Sewing space is 200mm.