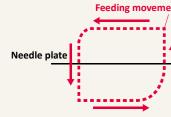

## HAPPY BOX FEED

Ideal sewing function for thick, thin and elastic fabrics.

By horizontal movement of the feed dog, the feed dog contacts fabrics longer time than current models, feeding thin or stretchable fabrics smoothly.