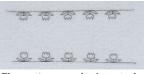

## HAPPY BOX FEED

Ideal sewing function for thick, thin and elastic fabrics.

By horizontal movement of the feed dog, the feed dog contacts fabrics longer time than current models, feeding thin or stretchable fabrics smoothly.