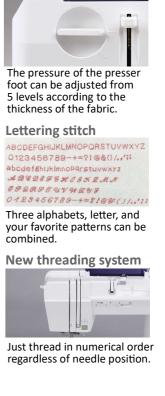

#### Foot pressure adjustment

#### Easy bobbin threading

Just insert bobbin and follow the guide, it allows you to start sewing without pulling up bobbin thread.